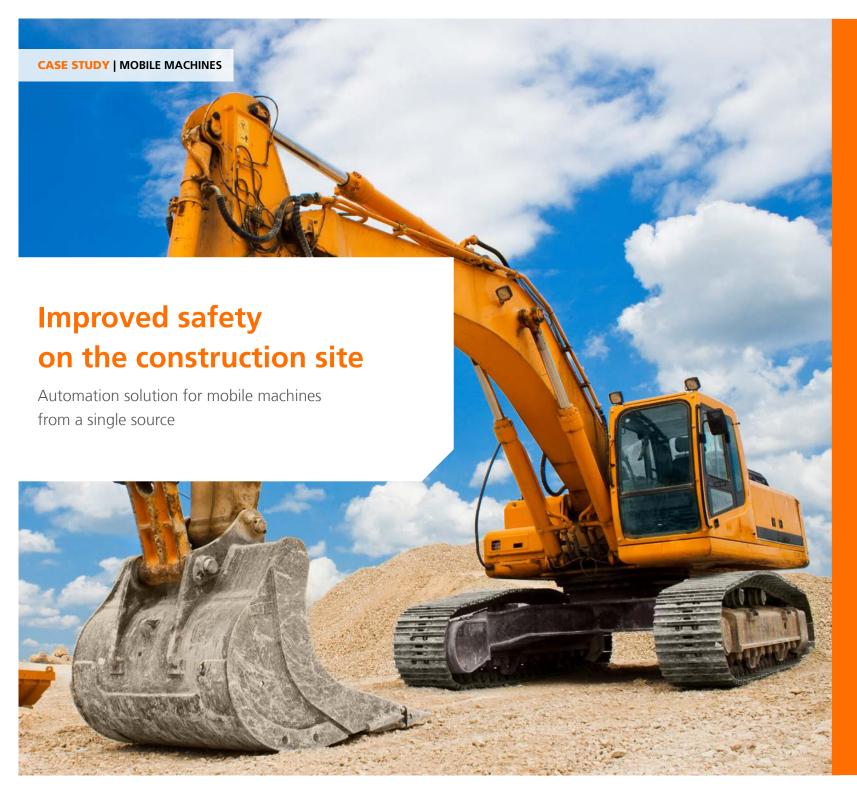

## Our customer: A producer of safety solutions

When using mobile machines, ambient conditions vary, and also include the possibility of people being in the immediate vicinity. Lifting loads or swivelling a machine part is therefore always associated with danger.

An English company develops innovative safety solutions for mobile machines used, in construction, mining and transport to ensure safety in these applications.

Their systems calculate the load bearing capacity and working height that is safely executable. In case of danger, they intervene in the control of the mobile machine. The company is one of the global market leaders for safety solutions used by the construction industry in the field of height and slewing control as well as stability monitoring.