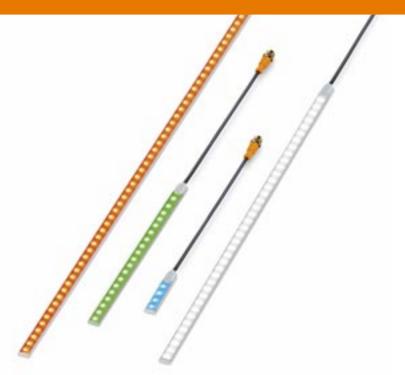

# Flexible LED strip for illumination and signalling.

Different length versions available.

### Illumination and signalling all-in-one.

LED strips cannot only be used as machine light but also indicate the machine status with different light colours. The LED strips are available in different lengths and flexible in use. They can be quickly and securely fastened with optional aluminium profiles so that even out-of-the way corners are lit up without casting shadows. Their robust design with protection rating IP 68 allows for a wide range of applications.