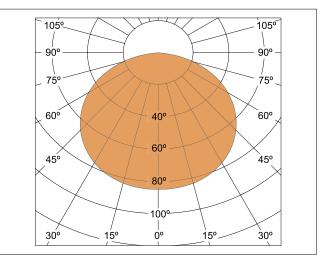

| [K]     | 4,000                            |  |
| Typ. life cycle                       | [h]     | 30,000                           |  |
| Input circuit<br>digital inputs       | [V PNP] | 24                               |  |
| Input current high                    | [mA]    | 10                               |  |
| Ambient temperature                   | [°C]    | -2045                            |  |
| Max. permissible relative<br>humidity | [%]     | 90                               |  |
| Max. height above sea level           | [m]     | 4,000                            |  |
| Protection                            |         | IP 68                            |  |
| Degree of soiling                     | 2       |                                  |  |

## **Diagrams and graphs**